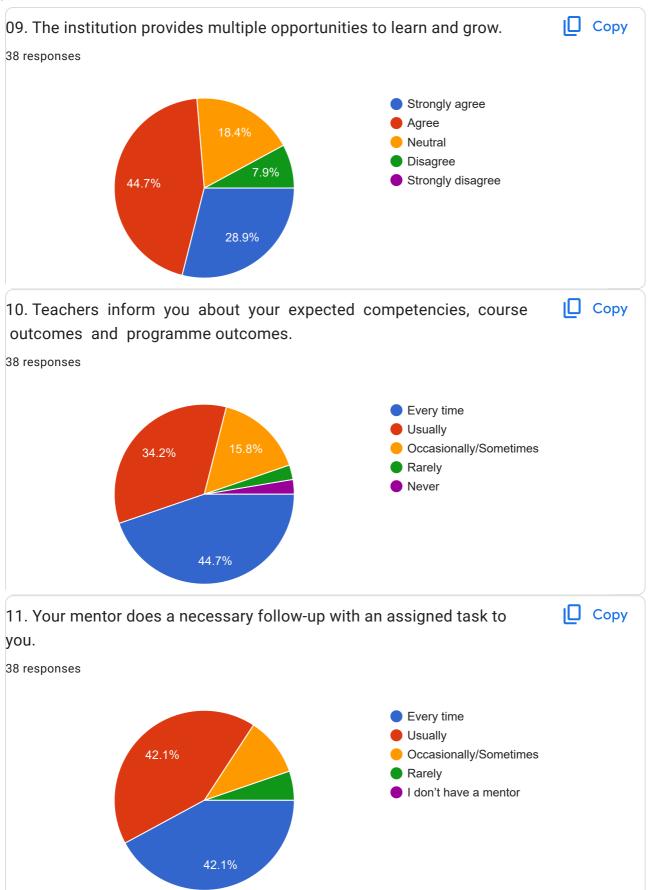

ber: |  |
|------------------|--|
| 39 responses     |  |
| 21F41A0420       |  |
| 21F41A0489       |  |
| 23F45A0204       |  |
| 24F45A0405       |  |
| 22f45a0401       |  |
| 20F41A0437       |  |
| 23F41D5705       |  |
| 20f41a0435       |  |
| 22F45A0201       |  |
| 22F41A0492       |  |
| 23F45A0406       |  |
| 24F45A0448       |  |
| 21F41A0469       |  |
| 22F41A0470       |  |
|                  |  |
| 21F41A0450       |  |
| 21F41A0428       |  |
| 21F41A0415       |  |
| 22F45A0406       |  |
| 22F45A0405       |  |
| 22F45A0409       |  |
| 21F41A0202       |  |

22f41a0460 23F41D5503 23F41D5701 21f41a0208 20f41a0459 22F41A0459 24F45A0401 23F41A0419 23F41A0445 21F41A0461 24F45A0418 21F41A0425 21F41A0440 21F41A0466 21F41A0401 20F41A0490 24F41D5501 20F41A0474

































This content is neither created nor endorsed by Google. - Terms of Service - Privacy Policy

Does this form look suspicious? Report

## Google Forms