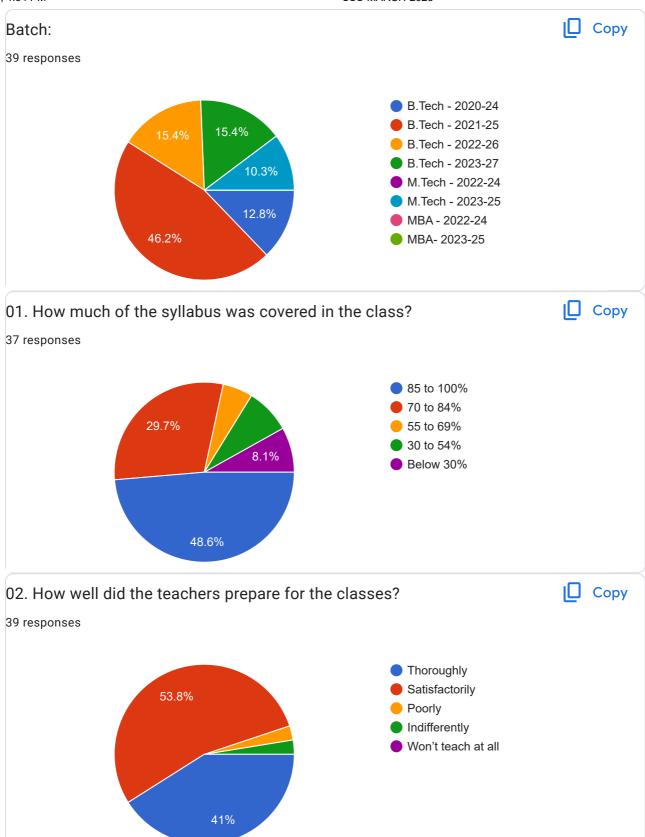

Register Number: |  |
|------------------|--|
| 39 responses     |  |
| 21F41A0420       |  |
| 21F41A0489       |  |
| 23F45A0204       |  |
| 24F45A0405       |  |
| 22f45a0401       |  |
| 20F41A0437       |  |
| 23F41D5705       |  |
| 20f41a0435       |  |
| 22F45A0201       |  |
| 22F41A0492       |  |
| 23F45A0406       |  |
| 24F45A0448       |  |
| 21F41A0469       |  |
| 22F41A0470       |  |
|                  |  |
| 21F41A0450       |  |
| 21F41A0428       |  |
| 21F41A0415       |  |
| 22F45A0406       |  |
| 22F45A0405       |  |
| 22F45A0409       |  |
| 21F41A0202       |  |

22f41a0460 23F41D5503 23F41D5701 21f41a0208 20f41a0459 22F41A0459 24F45A0401 23F41A0419 23F41A0445 21F41A0461 24F45A0418 21F41A0425 21F41A0440 21F41A0466 21F41A0401 20F41A0490 24F41D5501 20F41A0474

































This content is neither created nor endorsed by Google. - Terms of Service - Privacy Policy

Does this form look suspicious? Report

## Google Forms